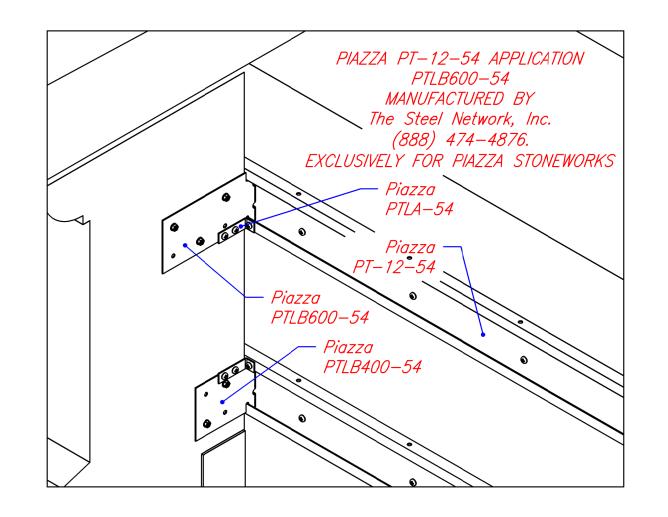

| DRAWING NUMBER REVISION | TITLE<br>PIAZZA PRODUCT APPLICATION<br>CUSTOMER<br>PIAZZA STONEWORKS | PROJECT<br>PIAZZA PRODUCTS<br>SHEET TITLE<br>PTLB600-54 APPLICATION | COPYRIGHT NOTICE<br>COPYRIGHT IS RETAINED BY<br>PIAZZA STONE LLC., FROM THE DATE OF<br>ISSUANCE OF THESE DOCUMENTS.<br>DUPLICATION OF THESE DOCUMENTS ON<br>THE WORK REPRESENTED BY THES IN<br>PROHIBITED WITHOUT THE EXPRESS<br>WRITTEN CONSENT OF PIAZZA STONE LLC. | PIAZZA TRACK AND PIAZZA CLIPS<br>ARE MANUFACTURED<br>EXCLUSIVELY BY<br>THE STEEL NETWORK, Inc. (TSN).<br>US Patent #7,503,150<br>www.steelnetwork.com |
|-------------------------|----------------------------------------------------------------------|---------------------------------------------------------------------|-----------------------------------------------------------------------------------------------------------------------------------------------------------------------------------------------------------------------------------------------------------------------|-------------------------------------------------------------------------------------------------------------------------------------------------------|
|-------------------------|----------------------------------------------------------------------|---------------------------------------------------------------------|-----------------------------------------------------------------------------------------------------------------------------------------------------------------------------------------------------------------------------------------------------------------------|-------------------------------------------------------------------------------------------------------------------------------------------------------|