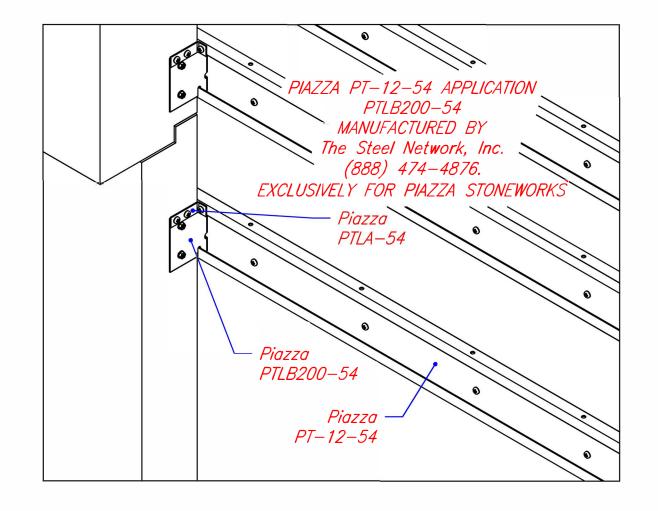

| DRAWING NUMBER REVISION | TITLE<br>PIAZZA PRODUCT APPLICATION<br>CUSTOMER<br>PIAZZA STONEWORKS | PROJECT<br>PIAZZA PRODUCTS<br>SHEET TITLE<br>PTLB-200-54 APPLICATION | COPYRIGHT NOTICE<br>COPYRIGHT IS RETAINED BY<br>PIAZZA STONE LLC., FROM THE DATE OF<br>ISSUANCE OF THESE DOCUMENTS.<br>DUPLICATION OF THESE DOCUMENTS OR<br>THE WORK REPRESENTED BY THEM IS<br>PROHIBITED WITHOUT THE EXPRESS<br>WRITTEN CONSENT OF PIAZZA STONE LLC. | US Patent #7,503,150 |
|-------------------------|----------------------------------------------------------------------|----------------------------------------------------------------------|-----------------------------------------------------------------------------------------------------------------------------------------------------------------------------------------------------------------------------------------------------------------------|----------------------|
|-------------------------|----------------------------------------------------------------------|----------------------------------------------------------------------|-----------------------------------------------------------------------------------------------------------------------------------------------------------------------------------------------------------------------------------------------------------------------|----------------------|