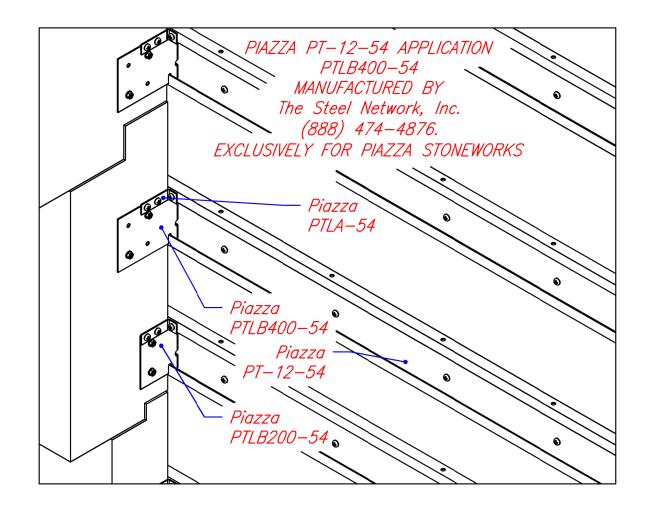

| DRAWING NUMBER REVISION | TITLE<br>PIAZZA PRODUCT APPLICATION<br>CUSTOMER<br>PIAZZA STONEWORKS | PROJECT<br>PIAZZA PRODUCTS<br>SHEET TITLE<br>PTLB400-54 APPLICATION | COPYRIGHT NOTICE<br>COPYRIGHT IS RETAINED BY<br>PIAZZA STOME LLC., FROM THE DATE OF<br>ISSUANCE OF THESE DOCUMENTS.<br>DUPLICATION OF THESE DOCUMENTS OR<br>THE WORK REPRESENTED BY THEM IS<br>PROHIBTED WITHOUT THE EXPRESS<br>WRITTEN CONSENT OF PIAZZA STONE LLC. | PIAZZA TRACK AND PIAZZA CLIPS<br>ARE MANUFACTURED<br>EXCLUSVELY BY<br>THE STEEL NETWORK, Inc. (TSN).<br>US Patent #7,503,150<br>www.steelnetwork.com |
|-------------------------|----------------------------------------------------------------------|---------------------------------------------------------------------|----------------------------------------------------------------------------------------------------------------------------------------------------------------------------------------------------------------------------------------------------------------------|------------------------------------------------------------------------------------------------------------------------------------------------------|
|-------------------------|----------------------------------------------------------------------|---------------------------------------------------------------------|----------------------------------------------------------------------------------------------------------------------------------------------------------------------------------------------------------------------------------------------------------------------|------------------------------------------------------------------------------------------------------------------------------------------------------|