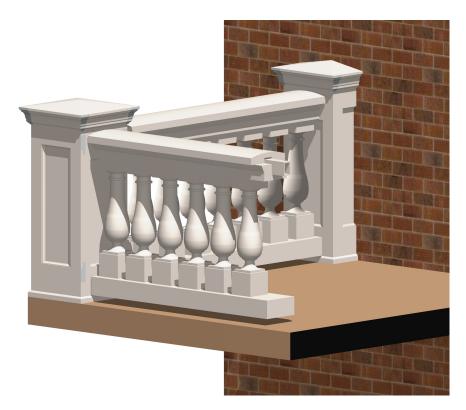

# PARTIAL SECTION OF BALUSTRADE

NOT TO SCALE

TYPICAL BALUSTRADE RENDERINGS

DATE:

1-26-2021

SHT. No.

A-1

piazza STÖNEWORKS.