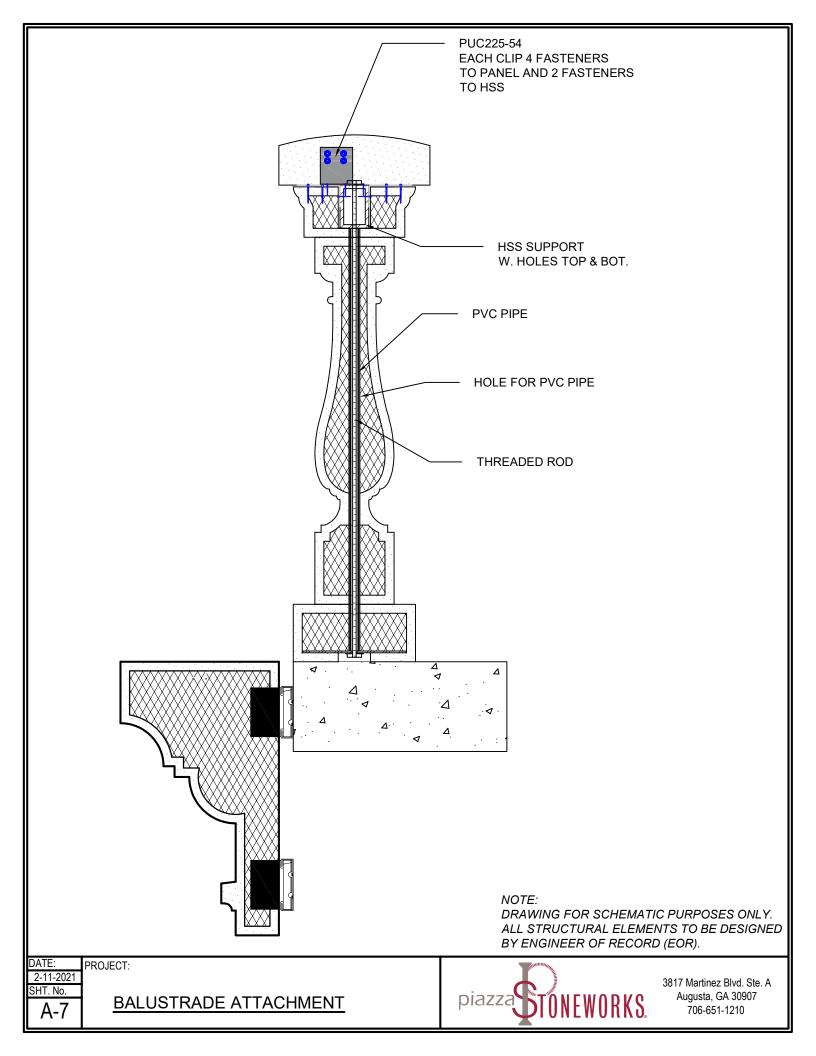

S.





## NEWEL POST HORIZONTAL SECTION

SCALE: 3" = 1'-0"



### TYP. PANEL ELEVATIONS

SCALE: 3/4" = 1'-0"

DATE: 1-26-2021 SHT. No. **A-3**  PROJECT:
TYPICAL NEWEL POST SECTION & PANEL
ELEVATIONS





# **NEWEL POST SECTION**

SCALE: 1 1/2"= 1'-0"

DATE: 1-26-202

1-26-2021 SHT. No. PROJECT:

TYPICAL NEWEL POST SECTION





# **BALUSTER TOP**

SCALE: 3" = 1'-0"



## BALUSTER BOTTOM

SCALE: 3" = 1'-0"



## **BALUSTER ELEVATION**

SCALE: 3" = 1'-0"

DATE: PROJECT: 1-26-2021

SHT. No. **A-5**  TYPICAL BALUSTRADE DETAILS & ELEVATIONS







SCALE: 3"





# **BALUSTER & RAIL SECTION**

SCALE: 3"

**RAIL** SCALE: 3" 1'-0"

1-26-2021

**A-6** 

TYPICAL BALUSTRADE DETAILS & ELEVATIONS



3817 Martinez Blvd. Ste. A Augusta, GA 30907 706-651-1210

54 MIL FLAT SHEET

DATE:

PROJECT: SHT. No.