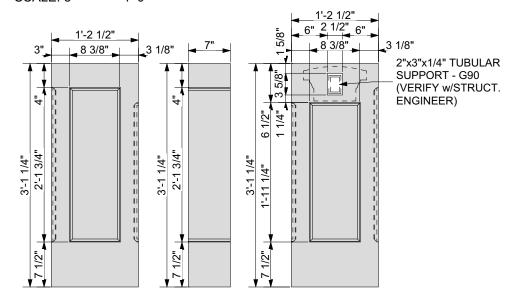

### TYP. PANEL ELEVATIONS

SCALE: 3/4" = 1'-0"

DATE: 1-26-2021 SHT. No. **A-3**  PROJECT:
TYPICAL NEWEL POST SECTION & PANEL
ELEVATIONS