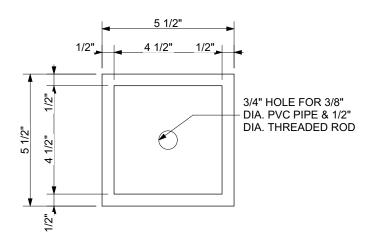

## NEWEL POST HORIZONTAL SECTION

SCALE: 3" = 1'-0"

# **NEWEL POST SECTION**

SCALE: 1 1/2"= 1'-0"

DATE: 1-26-202

1-26-2021 SHT. No. PROJECT:

TYPICAL NEWEL POST SECTION