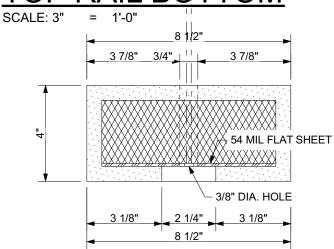

d. Ste. A Augusta, GA 30907 706-651-1210

**JANUARY 26, 2021** 



# **BALUSTRADE RENDERING**

NOT TO SCALE



# PARTIAL SECTION OF BALUSTRADE

NOT TO SCALE

TYPICAL BALUSTRADE RENDERINGS

DATE:

1-26-2021

SHT. No.

A-1

piazza STÖNEWORKS.





## NEWEL POST HORIZONTAL SECTION

SCALE: 3" = 1'-0"



### TYP. PANEL ELEVATIONS

SCALE: 3/4" = 1'-0"

DATE: 1-26-2021 SHT. No. **A-3**  PROJECT:
TYPICAL NEWEL POST SECTION & PANEL
ELEVATIONS





# **NEWEL POST SECTION**

SCALE: 1 1/2"= 1'-0"

DATE: 1-26-202

1-26-2021 SHT. No. PROJECT:

TYPICAL NEWEL POST SECTION





# **BALUSTER TOP**

SCALE: 3" = 1'-0"



## BALUSTER BOTTOM

SCALE: 3" = 1'-0"



## **BALUSTER ELEVATION**

SCALE: 3" = 1'-0"

DATE: PROJECT: 1-26-2021

SHT. No. **A-5**  TYPICAL BALUSTRADE DETAILS & ELEVATIONS







SCALE: 3"





# **BALUSTER & RAIL SECTION**

SCALE: 3"

**RAIL** SCALE: 3" 1'-0"

1-26-2021

**A-6** 

TYPICAL BALUSTRADE DETAILS & ELEVATIONS



3817 Martinez Blvd. Ste. A Augusta, GA 30907 706-651-1210

54 MIL FLAT SHEET

DATE:

PROJECT: SHT. No.