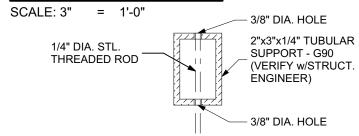

17 Martinez Blvd. Ste. A Augusta, GA 30907 706-651-1210

**JANUARY 26, 2021** 



# **BALUSTRADE RENDERING**

NOT TO SCALE



# PARTIAL SECTION OF BALUSTRADE

NOT TO SCALE

TYPICAL BALUSTRADE RENDERINGS

DATE:

1-26-2021

SHT. No.

A-1

piazza STÖNEWORKS.





## NEWEL POST HORIZONTAL SECTION

SCALE: 3" = 1'-0"



### TYP. PANEL ELEVATIONS

SCALE: 3/4" = 1'-0"

DATE: 1-26-2021 SHT. No. **A-3**  PROJECT:
TYPICAL NEWEL POST SECTION & PANEL
ELEVATIONS





# **NEWEL POST SECTION**

SCALE: 1 1/2"= 1'-0"

DATE: 1-26-202

1-26-2021 SHT. No. PROJECT:

TYPICAL NEWEL POST SECTION





# **BALUSTER TOP**

SCALE: 3" = 1'-0"



## BALUSTER BOTTOM

SCALE: 3" = 1'-0"



## **BALUSTER ELEVATION**

SCALE: 3" = 1'-0"

DATE: PROJECT: 1-26-2021

SHT. No. **A-5**  TYPICAL BALUSTRADE DETAILS & ELEVATIONS







SCALE: 3"





# **BALUSTER & RAIL SECTION**

SCALE: 3"

**RAIL** SCALE: 3" 1'-0"

1-26-2021

**A-6** 

TYPICAL BALUSTRADE DETAILS & ELEVATIONS



3817 Martinez Blvd. Ste. A Augusta, GA 30907 706-651-1210

54 MIL FLAT SHEET

DATE:

PROJECT: SHT. No.