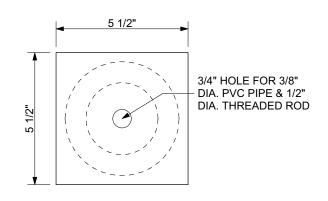

## NEWEL POST HORIZONTAL SECTION

SCALE: 3" = 1'-0"

# **NEWEL POST SECTION**

SCALE: 1 1/2"= 1'-0"

DATE: 1-26-202

1-26-2021 SHT. No. PROJECT:

TYPICAL NEWEL POST SECTION