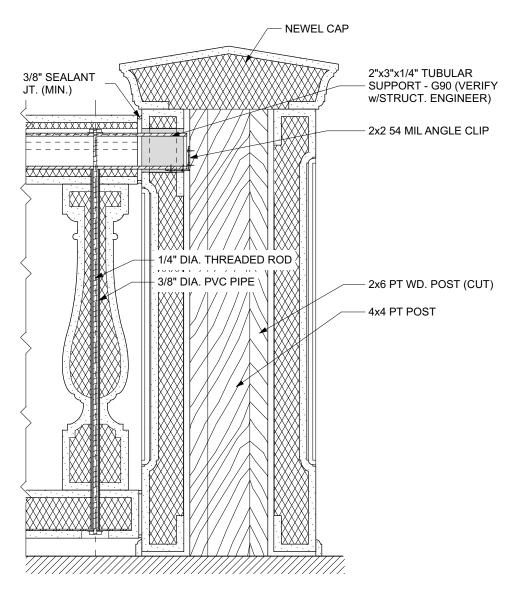

## NEWEL POST HORIZONTAL SECTION

SCALE: 3" = 1'-0"

# **NEWEL POST SECTION**

SCALE: 1 1/2"= 1'-0"

DATE: 1-26-202

1-26-2021 SHT. No. PROJECT:

TYPICAL NEWEL POST SECTION