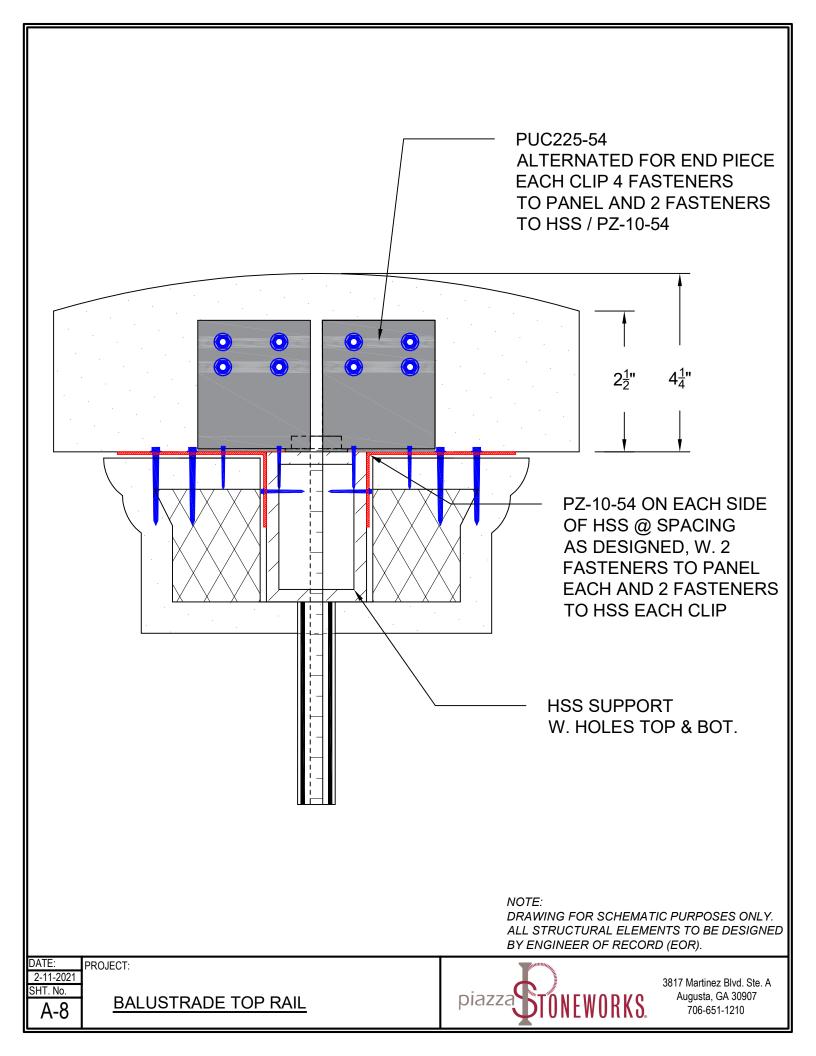

## NEWEL POST HORIZONTAL SECTION

SCALE: 3" = 1'-0"



### TYP. PANEL ELEVATIONS

SCALE: 3/4" = 1'-0"

DATE: 1-26-2021 SHT. No. **A-3**  PROJECT:
TYPICAL NEWEL POST SECTION & PANEL
ELEVATIONS





# **NEWEL POST SECTION**

SCALE: 1 1/2"= 1'-0"

DATE: 1-26-202

1-26-2021 SHT. No. PROJECT:

TYPICAL NEWEL POST SECTION





# **BALUSTER TOP**

SCALE: 3" = 1'-0"



## BALUSTER BOTTOM

SCALE: 3" = 1'-0"



## **BALUSTER ELEVATION**

SCALE: 3" = 1'-0"

DATE: PROJECT: 1-26-2021

SHT. No. **A-5**  TYPICAL BALUSTRADE DETAILS & ELEVATIONS







SCALE: 3"





# **BALUSTER & RAIL SECTION**

SCALE: 3"

**RAIL** SCALE: 3" 1'-0"

1-26-2021

**A-6** 

TYPICAL BALUSTRADE DETAILS & ELEVATIONS



3817 Martinez Blvd. Ste. A Augusta, GA 30907 706-651-1210

54 MIL FLAT SHEET

DATE:

PROJECT: SHT. No.