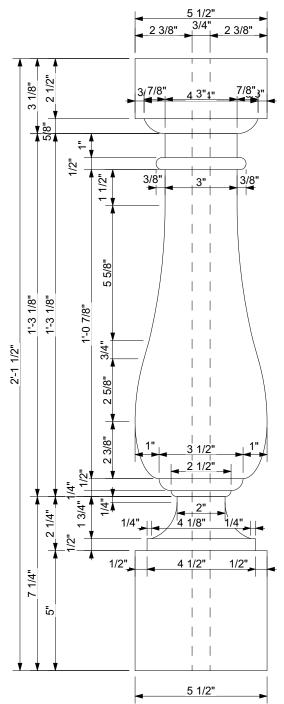

## **BALUSTER ELEVATION**

SCALE: 3" = 1'-0"

DATE: PROJECT: 1-26-2021

SHT. No. **A-5**  TYPICAL BALUSTRADE DETAILS & ELEVATIONS

SCALE: 3"