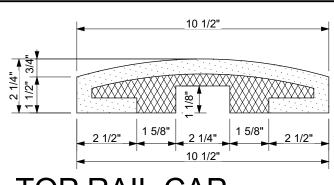

# **BALUSTER & RAIL SECTION**

SCALE: 3"

**RAIL** SCALE: 3" 1'-0"

1-26-2021

**A-6** 

TYPICAL BALUSTRADE DETAILS & ELEVATIONS

3817 Martinez Blvd. Ste. A Augusta, GA 30907 706-651-1210

54 MIL FLAT SHEET