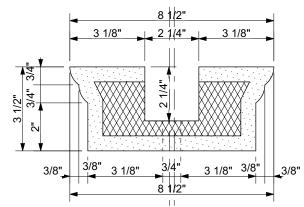

# **BALUSTER & RAIL SECTION**

SCALE: 3"

**RAIL** SCALE: 3" 1'-0"

1-26-2021

**A-6** 

TYPICAL BALUSTRADE DETAILS & ELEVATIONS

3817 Martinez Blvd. Ste. A Augusta, GA 30907 706-651-1210

54 MIL FLAT SHEET