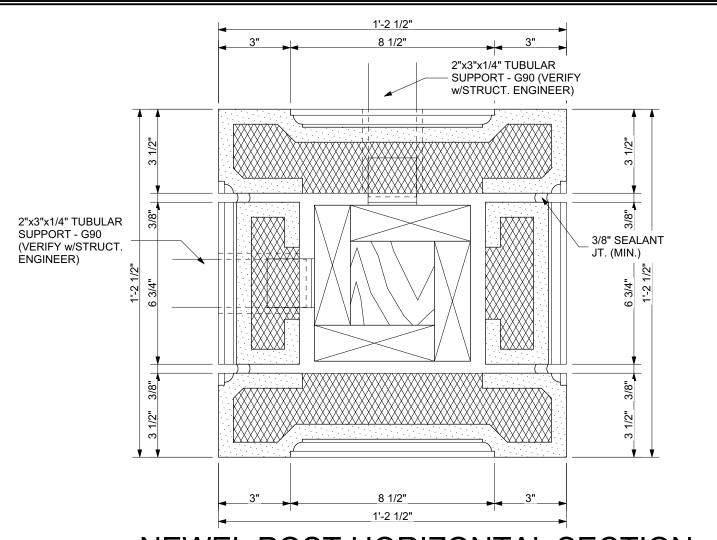

# BALUSTRADE SYSTEM BY



3817 Martinez Blvd. Ste. A Augusta, GA 30907 706-651-1210

**JANUARY 26, 2021** 



# **BALUSTRADE RENDERING**

NOT TO SCALE



# PARTIAL SECTION OF BALUSTRADE

NOT TO SCALE

TYPICAL BALUSTRADE RENDERINGS

DATE:

1-26-2021

SHT. No.

A-1

piazza STÖNEWORKS.





## NEWEL POST HORIZONTAL SECTION

SCALE: 3" = 1'-0"



### TYP. PANEL ELEVATIONS

SCALE: 3/4" = 1'-0"

DATE: 1-26-2021 SHT. No. **A-3**  PROJECT:
TYPICAL NEWEL POST SECTION & PANEL
ELEVATIONS





# **NEWEL POST SECTION**

SCALE: 1 1/2"= 1'-0"

DATE: 1-26-202

1-26-2021 SHT. No. PROJECT:

TYPICAL NEWEL POST SECTION





# **BALUSTER TOP**

SCALE: 3" = 1'-0"



## BALUSTER BOTTOM

SCALE: 3" = 1'-0"



## **BALUSTER ELEVATION**

SCALE: 3" = 1'-0"

DATE: PROJECT: 1-26-2021

SHT. No. **A-5**  TYPICAL BALUSTRADE DETAILS & ELEVATIONS







SCALE: 3"





# **BALUSTER & RAIL SECTION**

SCALE: 3"

**RAIL** SCALE: 3" 1'-0"

1-26-2021

**A-6** 

TYPICAL BALUSTRADE DETAILS & ELEVATIONS



3817 Martinez Blvd. Ste. A Augusta, GA 30907 706-651-1210

54 MIL FLAT SHEET

DATE:

PROJECT: SHT. No.