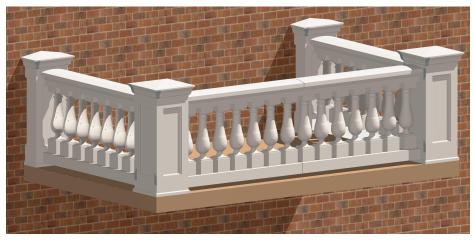

# BALUSTRADE SYSTEM BY



3817 Martinez Blvd. Ste. A Augusta, GA 30907 706-651-1210

**JANUARY 26, 2021** 



# **BALUSTRADE RENDERING**

NOT TO SCALE



# PARTIAL SECTION OF BALUSTRADE

NOT TO SCALE

TYPICAL BALUSTRADE RENDERINGS

DATE:

1-26-2021

SHT. No.

A-1

piazza STÖNEWORKS.





## NEWEL POST HORIZONTAL SECTION

SCALE: 3" = 1'-0"



### TYP. PANEL ELEVATIONS

SCALE: 3/4" = 1'-0"

DATE: 1-26-2021 SHT. No. **A-3**  PROJECT:
TYPICAL NEWEL POST SECTION & PANEL
ELEVATIONS





# **NEWEL POST SECTION**

SCALE: 1 1/2"= 1'-0"

DATE: 1-26-202

1-26-2021 SHT. No. PROJECT:

TYPICAL NEWEL POST SECTION





# **BALUSTER TOP**

SCALE: 3" = 1'-0"



## BALUSTER BOTTOM

SCALE: 3" = 1'-0"



## **BALUSTER ELEVATION**

SCALE: 3" = 1'-0"

DATE: PROJECT: 1-26-2021

SHT. No. **A-5**  TYPICAL BALUSTRADE DETAILS & ELEVATIONS







SCALE: 3"





# **BALUSTER & RAIL SECTION**

SCALE: 3"

**RAIL** SCALE: 3" 1'