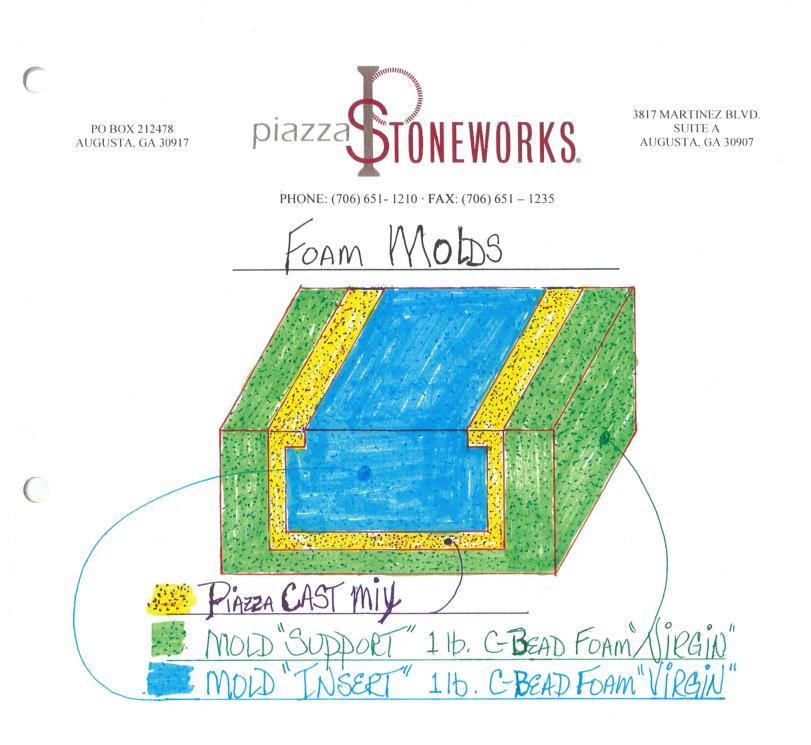

## Foam Requirements

| Hard Mold Inserts:<br>EPS Bead                  | Drew Foam/Alleguard<br>Recommended,<br>Others are acceptable  | Type 1<br>B-Bead<br>Minimum Density 0.90pcf          | Certificate of<br>Approval |
|-------------------------------------------------|---------------------------------------------------------------|------------------------------------------------------|----------------------------|
| Foam Mold and<br>Foam Mold Inserts:<br>EPS Bead | Drew Foam/ Allegaurd<br>Recommended,<br>Others are acceptable | Type 1<br>C-Bead "Virgin"<br>Minimum Density 0.90pcf | Certificate of<br>Approval |