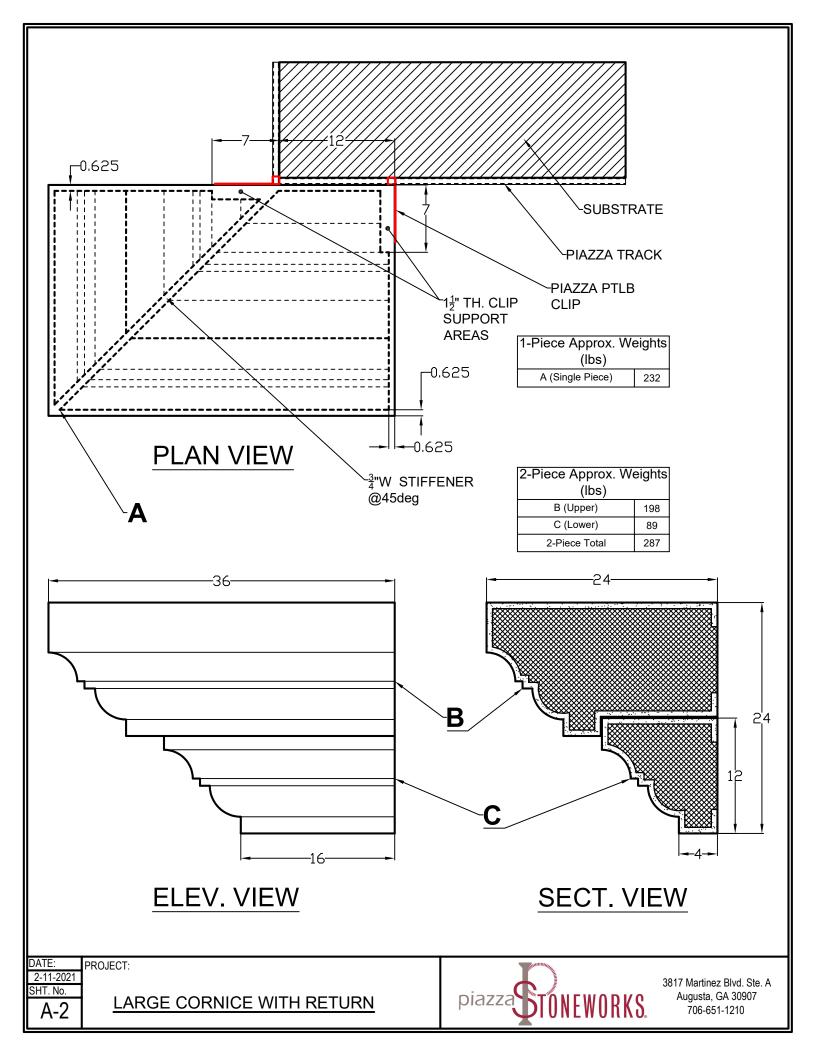

## INTRODUCTION

These drawings (A-1 - A-2) are presented to show the approximate maximum dimensions of a large, straight cornice (A-1) or a large cornice with a return (A-2). Refer to latest guidance from PiazzaStone for heaviest recommended individual pieces.