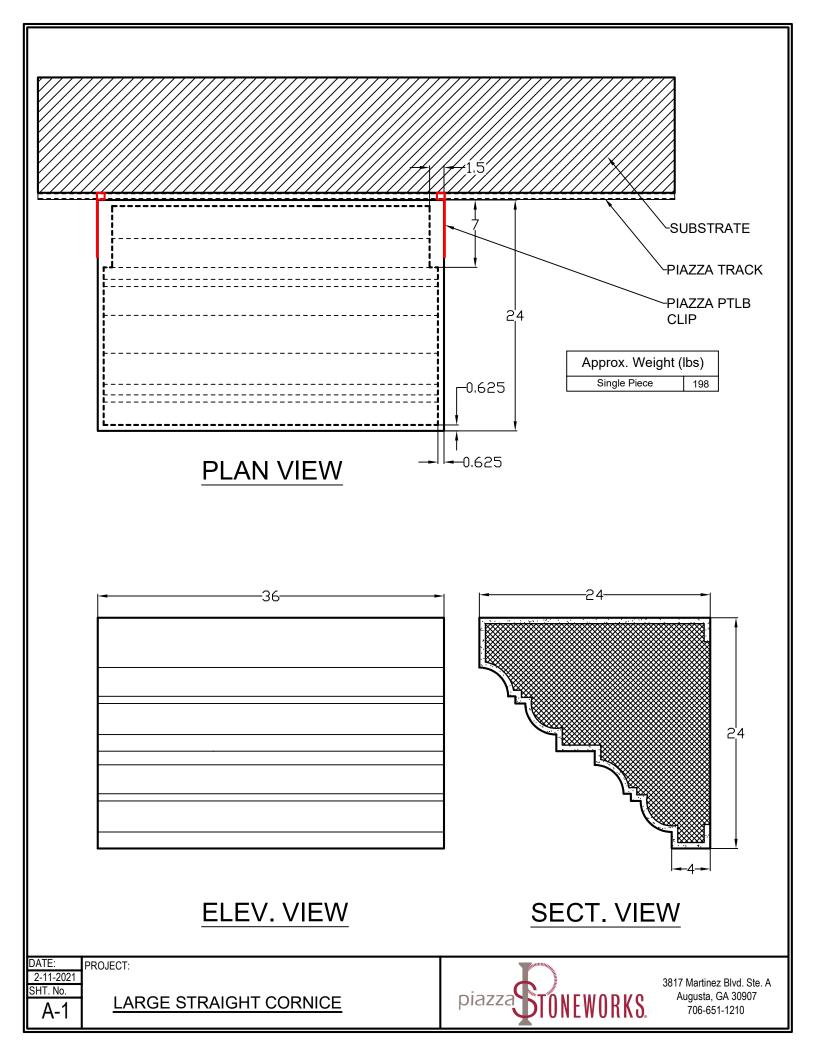

## INTRODUCTION

These drawings (A-1 - A-2) are presented to show the approximate maximum dimensions of a large, straight cornice (A-1) or a large cornice with a return (A-2). Refer to latest guidance from PiazzaStone for heaviest recommended individual pieces.